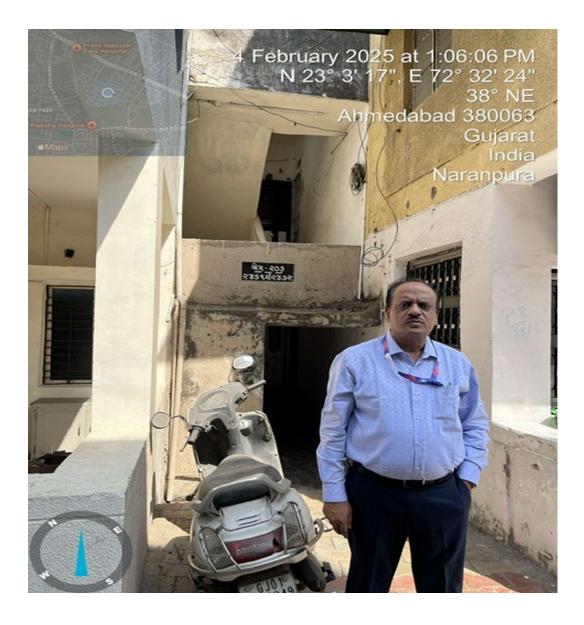

|
| Property Location of Flat                   | Photos & Video of                           | Property Location of                   | Photos & Video of                      |
| No. A-203, Shriji Avenue:                   | No. A-203, Shriji                           | No. A-204, Shriji                      | No. A-204, Shriji                      |
|                                             | Avenue:                                     | Avenue:                                | Avenue:                                |



#### PHOTOGRAPHS OF RESI. BLDG. BUNGLOW NO. 12-B, KESHAV BUNGLOWS















### PHOTOGRAPHS OF RESI. BLDG. BUNGLOW NO. 4, MADHUVAN BUNGLOWS



















### PHOTOGRAPHS OF RESI. BLDG. FLAT NO. 206/2468, PRATIKSHA APARTMENT











# PHOTOGRAPHS OF RESI. BLDG. FLAT NO. A/203, SHRIJI AVENUE











# PHOTOGRAPHS OF RESI. BLDG. FLAT NO. A/204, SHRIJI AVENUE